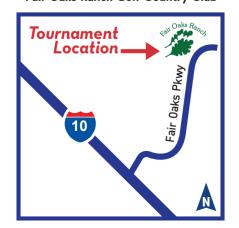

# **TOURNAMENT LOCATION:**

Fair Oaks Ranch Golf & Country Club

7900 Fair Oaks Parkway
Fair Oaks Ranch, TX 78015
210.239.2313
www.clubcorp.com/Clubs/
Fair-Oaks-Ranch-Golf-Country-Club